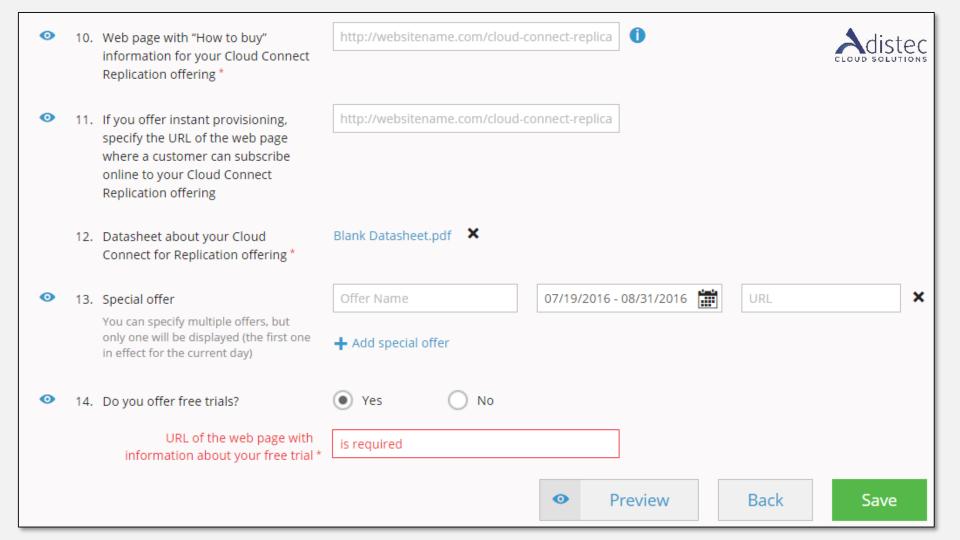

| • | 13. | Special offer                                                                                                 | Offer Name          | 07/19/2016 - 08/31/2016 🛗 URL | < |
|---|-----|---------------------------------------------------------------------------------------------------------------|---------------------|-------------------------------|---|
|   |     | You can specify multiple offers, but only one will be displayed (the first one in effect for the current day) | + Add special offer |                               |   |
| • | 14. | Do you offer free trials? *                                                                                   | Yes      No         |                               |   |
|   |     | URL of the web page with information about your free trial *                                                  | is required         |                               |   |
|   |     |                                                                                                               |                     | • Preview Back Save           |   |