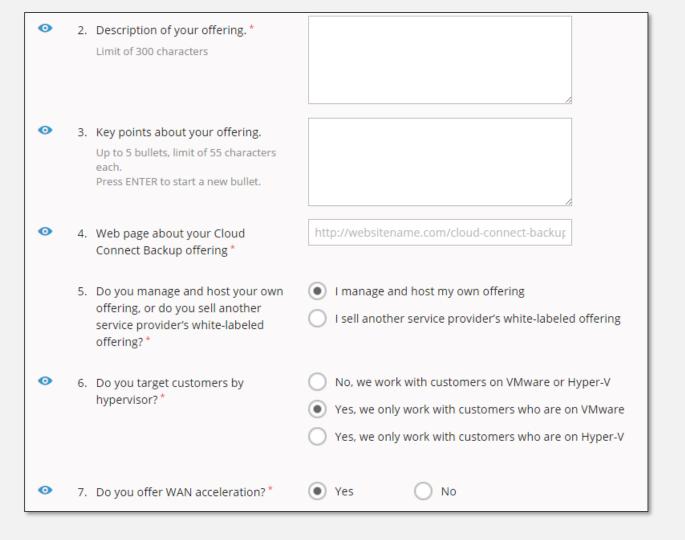

| Host name * |  |
|-------------|--|
| Port *      |  |
| Username *  |  |
| Password *  |  |

| • | 2. Description of your offering<br>Limit of 300 characters                                                     | .*                                                          |
|---|----------------------------------------------------------------------------------------------------------------|-------------------------------------------------------------|
| • | 3. Key points about your offering Up to 5 bullets, limit of 55 chareach.  Press ENTER to start a new bullets.  | racters                                                     |
| • | Dedicated web page about y     Cloud Connect Replication of                                                    |                                                             |
|   | <ol> <li>Do you manage and host you offering, or do you sell anot service provider's white-labority</li> </ol> | her Leell another service provider's white labeled offering |

|   | 6. What are your RTO/RPO SLA's? *                           | <15 minutes                                         |
|---|-------------------------------------------------------------|-----------------------------------------------------|
|   |                                                             | >15 minutes, but < 1 hour                           |
|   |                                                             | >1 hour, but < 3 hours                              |
|   |                                                             | >3 hours                                            |
|   |                                                             |                                                     |
| • | 7. Do you target customers by                               | No, we work with customers on VMware or Hyper-V     |
|   | hypervisor? *                                               | Yes, we only work with customers who are on VMware  |
|   |                                                             | Yes, we only work with customers who are on Hyper-V |
|   |                                                             |                                                     |
| • | 8. Do you offer WAN acceleration? *                         | Yes      No                                         |
|   | for customers who have licensed WAN acceleration from Veeam |                                                     |