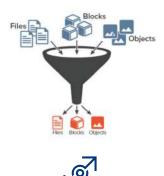

# The power of QoreStor

With QoreStor, you can lower data protection costs and maximize the return on your IT investment by leveraging virtually any storage hardware, backup software, virtualization platform or cloud provider. It delivers content-aware variable-block deduplication with built-in compression and encryption that delivers unparalleled storage savings — up to 93%.